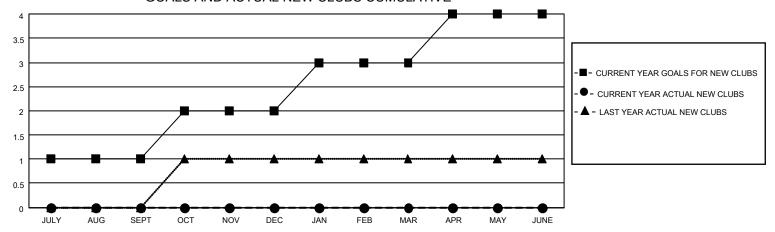

#### GOALS AND ACTUAL NEW CLUBS CUMULATIVE

## District 16 J

| Clubs                 |               |           |               | Members               |                        |                         |                                                    |
|-----------------------|---------------|-----------|---------------|-----------------------|------------------------|-------------------------|----------------------------------------------------|
| RESULTS FOR 2022-2023 |               |           |               | RESULTS FOR 2022-2023 |                        |                         |                                                    |
| QUARTER               | NEW CLUB GOAL | NEW CLUBS | DROPPED CLUBS | QUARTER MEME          | BER GROWTH NET<br>GOAL | MEMBER GROWTH<br>ACTUAL | DROPPED<br>MEMBERS ACTUAL<br>(including transfers) |
| JULY/AUG/SEPT         | 1             | 0         | 0             | JULY/AUG/SEPT         | 60                     | 17                      | 21                                                 |
| OCT/NOV/DEC           | 1             | 0         | 0             | OCT/NOV/DEC           | 28                     | 0                       | 0                                                  |
| JAN/FEB/MAR           | 1             | 0         | 0             | JAN/FEB/MAR           | 60                     | 0                       | 0                                                  |
| APR/MAY/JUNE          | 1             | 0         | 0             | APR/MAY/JUNE          | 27                     | 0                       | 0                                                  |