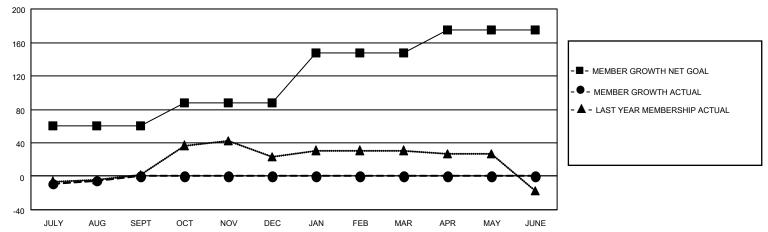

#### GOALS AND ACTUAL MEMBERS CUMULATIVE

| DROPPED CLUBS: 0 |    | 7 CLUBS OF 58 ADDED 1 OR<br>MORE NEW MEMBERS | GENDER DISTRIBUTION                 |              |  |
|------------------|----|----------------------------------------------|-------------------------------------|--------------|--|
|                  |    | MORE NEW MEMBERS                             | MALE                                | 865 (61.35%) |  |
|                  |    |                                              | FEMALE                              | 545 (38.65%) |  |
| DROPPED MEMBERS  |    |                                              | NON BINARY                          | 0 (0.00%)    |  |
|                  | •  |                                              | PREFER NOT TO ANSWER                | 0 (0.00%)    |  |
| DECEASED         | 0  |                                              |                                     |              |  |
| CLUB CANCELLED   | 0  | CLICK HERE FOR CUMULATIVE                    | TOTAL FAMILY UNIT MEMBERS           | 322          |  |
| OTHER            | 21 | MEMBERSHIP DATA                              |                                     |              |  |
| TOTAL            | 21 |                                              | FAMILY MEMBERS PAYING HALF DUES 169 |              |  |
|                  |    |                                              |                                     |              |  |

## District 16 J

| Clubs                 |               |           |               | Members               |                        |                         |                                                    |
|-----------------------|---------------|-----------|---------------|-----------------------|------------------------|-------------------------|----------------------------------------------------|
| RESULTS FOR 2022-2023 |               |           |               | RESULTS FOR 2022-2023 |                        |                         |                                                    |
| QUARTER               | NEW CLUB GOAL | NEW CLUBS | DROPPED CLUBS | QUARTER MEME          | BER GROWTH NET<br>GOAL | MEMBER GROWTH<br>ACTUAL | DROPPED<br>MEMBERS ACTUAL<br>(including transfers) |
| JULY/AUG/SEPT         | 1             | 0         | 0             | JULY/AUG/SEPT         | 60                     | 17                      | 21                                                 |
| OCT/NOV/DEC           | 1             | 0         | 0             | OCT/NOV/DEC           | 28                     | 0                       | 0                                                  |
| JAN/FEB/MAR           | 1             | 0         | 0             | JAN/FEB/MAR           | 60                     | 0                       | 0                                                  |
| APR/MAY/JUNE          | 1             | 0         | 0             | APR/MAY/JUNE          | 27                     | 0                       | 0                                                  |